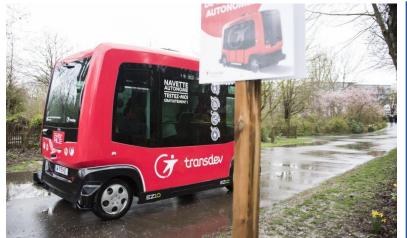

## **Smart City**

Issy-les-Moulineaux (city)

**Major Cities of Europe** 

(Association/network)

veille du jour de collecte, à partir de 19h.

Le saviez-vous?

Le dépôt des objets volumineux doit être impérativement effectué la