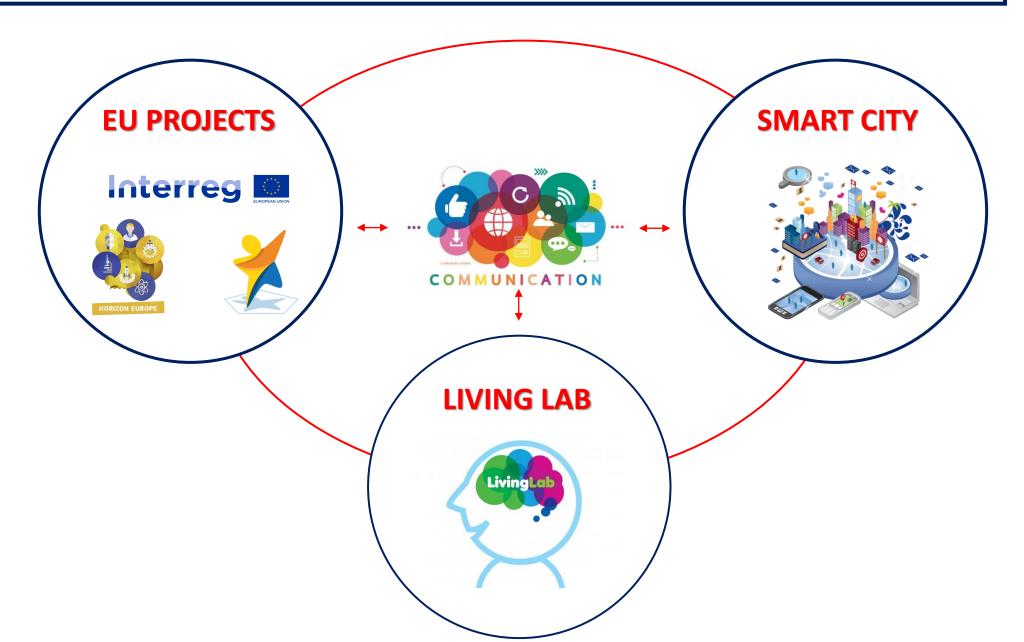

#### **Definition of strategies**

- EU Projects
- Smart city (Data, AI)

Living lab methodologies

**City branding at EU level** 

## Strategy

Diagnosis of state of the art

**EU Projects** 

Pilots/Living Labs