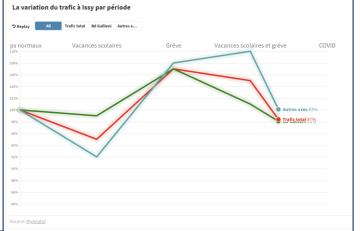

## **Smart City**

Issy-les-Moulineaux (city)

**Major Cities of Europe** 

(Association/network)

veille du jour de collecte, à partir de 19h.

Le saviez-vous?

Le dépôt des objets volumineux doit être impérativement effectué la

Sont exclus les matériaux de démolition (gravats, plâtre...) les appareils jaunes), les textiles, les déchets toxiques et tous produits dont l'évacuation incombe aux entrepreneurs. Vous pouvez également dépose