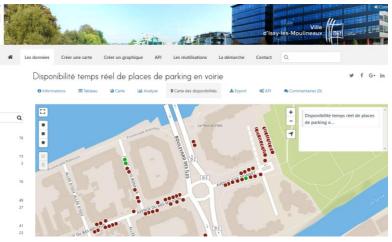

## **Smart City**

Issy-les-Moulineaux (city)

**Major Cities of Europe** 

(Association/network)

veille du jour de collecte, à partir de 19h.

Le saviez-vous?

Le dépôt des objets volumineux doit être impérativement effectué la