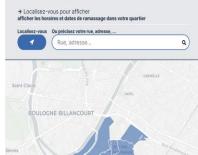

## **Smart City**

Issy-les-Moulineaux (city)

**Major Cities of Europe** 

(Association/network)

veille du jour de collecte, à partir de 19h.

Le saviez-vous?

Le dépôt des objets volumineux doit être impérativement effectué la

Sont exclus les matériaux de démolition (gravats, plâtre...) les appareils jaunes), les textiles, les déchets toxiques et tous produits dont l'évacuation incombe aux entrepreneurs. Vous pouvez également dépose

PARTAGER 6 Y À PROPOS LOCALISEZ-MOI 1

Other projects